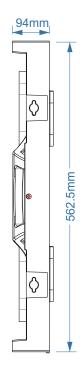

## **Specifications**

LED Type SMD 2727

Cabinet Size(WXHXD) mm 500x562.5x94 mm

Cabinet Resolution 96x108 pixel

Module Quantity pcs/cabinet

 Cabinet Pixels
 10368 pixels

 Pixel Density
 36864 pixels/m2

Average Power Consumption 165 watt/sqm

## **Dimensions**