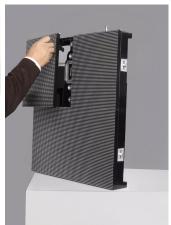

## M5 Outdoor LED







## **Specifications**

LED Type SMD 2727

Cabinet Size(WXHXD) mm 500x562.5x94 mm

Cabinet Resolution 96x108 pixel

Module Quantity pcs/cabinet

 Cabinet Pixels
 10368 pixels

 Pixel Density
 36864 pixels/m2

Average Power Consumption 165 watt/sqm

Max. Power Consumption 500 watt/sqm

Material Die-Cast Alumunium

 Cabinet Weight KG
 10kg

 Transparent
 No

 Flybar
 50cm

 Brightness
 4500 nit

 Colors
 68 Billion

Driving Method 1/6

View Angle Horizontal 140°, Vertical 90°

Min. Viewing Distance 5 meters

Brightness Control Red, Green and Blue 256 Grade/Each

Fresh requency  $\geq 1920$ Hz Frame Frequency 50 - 60Hz

Input Voltage AC220V/50Hz or AC110V/60Hz

 $\textbf{Defects Rate} \hspace{1cm} \leq 0.00001$ 

MTBF >10,000 hours

Life span ≥100,000 hours

Module Brightness Uniformity <3