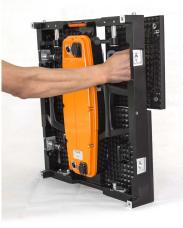

## M5 Outdoor LED







## **Specifications**

LED Type SMD 2727

Cabinet Size(WXHXD) mm 500x562.5x94 mm

Cabinet Resolution 96x108 pixel

Module Quantity pcs/cabinet

 Cabinet Pixels
 10368 pixels

 Pixel Density
 36864 pixels/m2

Average Power Consumption 165 watt/sqm

Max. Power Consumption 500 watt/sqm

Material Die-Cast Alumunium

 Cabinet Weight KG
 10kg

 Transparent
 No

 Flybar
 50cm

 Brightness
 4500 nit

 Colors
 68 Billion

Driving Method 1/6

View Angle Horizontal 140°, Vertical 90°

Min. Viewing Distance 5 meters

Brightness Control Red, Green and Blue 256 Grade/Each

Fresh requency  $\geq 1920$ Hz Frame Frequency 50 - 60Hz

Input Voltage AC220V/50Hz or AC110V/60Hz

 $\textbf{Defects Rate} \hspace{1cm} \leq 0.00001$ 

MTBF >10,000 hours

Life span ≥100,000 hours

Module Brightness Uniformity <3%