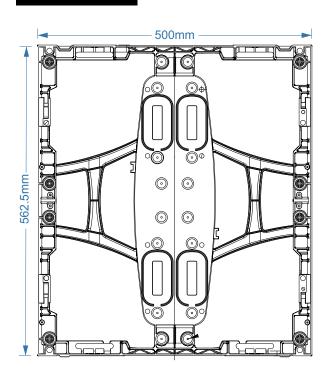

## **Specifications**

LED Type SMD 2727

Cabinet Size(WXHXD) mm 500x562.5x94 mm

Cabinet Resolution 96x108 pixel

Module Quantity pcs/cabinet

 Cabinet Pixels
 10368 pixels

 Pixel Density
 36864 pixels/m2

Average Power Consumption 165 watt/sqm

## **Dimensions**