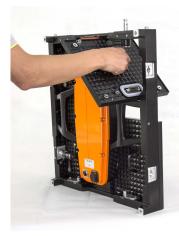

## M5 Outdoor LED







## **Specifications**

LED Type SMD 2727

Cabinet Size(WXHXD) mm 500x562.5x94 mm

Cabinet Resolution 96x108 pixel

Module Quantity pcs/cabinet

 Cabinet Pixels
 10368 pixels

 Pixel Density
 36864 pixels/m2

Average Power Consumption 165 watt/sqm

Max. Power Consumption 500 watt/sqm

Material Die-Cast Alumunium

 Cabinet Weight KG
 10kg

 Transparent
 No

 Flybar
 50cm

 Brightness
 4500 nit

 Colors
 68 Billion

Driving Method 1/6

View Angle Horizontal 140°, Vertical 90°

Min. Viewing Distance 5 meters

Brightness Control Red, Green and Blue 256 Grade/Each

Fresh requency  $\geq 1920$ Hz Frame Frequency 50 - 60Hz

Input Voltage AC220V/50Hz or AC110V/60Hz

 $\textbf{Defects Rate} \hspace{1cm} \leq 0.00001$ 

MTBF >10,000 hours

Life span ≥100,000 hours

Module Brightness Uniformity